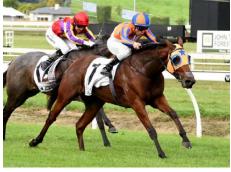

# Well-bred Gooree colt by Shalaa comes up trumps at National Yearling Sale

Agents combine to land son of Shalaa for \$360,000 at competitive Gold Coast auction

Lot 1493 Shalaa - Crowned Glory colt

MAGIC MILLIONS

### BY TIM ROWE | @ANZ\_NEWS

half-brother to Group 1-winning sire Hallowed Crown (Street Sense) by Arrowfield shuttler (Invincible Spirit), the last lot to be offered in Book 1 of the Magic Millions National Yearling Sale, last night sold for \$360,000 to put an exclamation mark on another show of the industry's ability to defy wider economic factors.

The supplementary entry, the highlight of the unreserved dispersal of the late Eduardo Cojuangco's bloodstock interests, purchased by Andrew Williams Bloodstock on behalf of a client of Victorian trainer Matt Laurie who relied on the Sydney agent's evaluation of the colt before committing to purchasing him. Continued on page 2>>