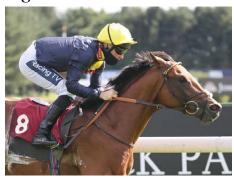

### Colourful Snitzel filly joins Legend brigade

A Snitzel (Redoute's Choice) filly, the last foal out of champion South African mare National Colour (National Assembly), was also hotly contested before making \$300,000 in a bittersweet moment for her breeders which brought to an end their association with a highly successful family.

The Snitzel filly hails from one of the most potent South African families of recent years, being a three-quarter sister to South African

Lot 1276-Snitzel - National Colour colt

MAGIC MILLIONS

Grade 1 winners Rafeef (Redoute's Choice) and Mustaaqeem (Redoute's Choice).

She was catalogued as **Lot 1276** by Arrowfield Stud who has nurtured the family of South Africa's 2005-06 champion older female sprinter National Colour who died in November 2018.

Arrowfield Stud bloodstock manager Jon Freyer admitted that it was a difficult decision for the breeders to part with the filly. *Continued on page 6>>* 