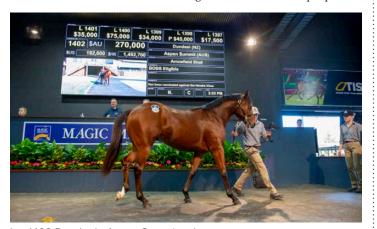

The second purchase by Ho

SHE'S A GRAND FILLY
WITH GREAT QUALITY
AND BALANCE. SHE'S
GOT LOVELY DEPTH
TO HER. SHE'LL BE A
STAR TWO-YEAR-OLD, I
THINK.

- JON FREYER

was another new season two-year-old offered by Arrowfield Stud by the farm's exciting stallion Dundeel from the family of Group 1 winner Irish Lights (Fastnet Rock) and Group 2 winner Omei Sword (High Chaparral).

Also a withdrawal from the Easter auction, the colt is the second foal out of the winning Aspen Summit (Fastnet Rock) whose first foal, the three-year-old Solar Apex (Deep Impact), ran on strongly to finish third on debut at Gosford on July 25 for trainer Chris Waller. Consigned by Arrowfield Stud, he was catalogued as Lot 1402.