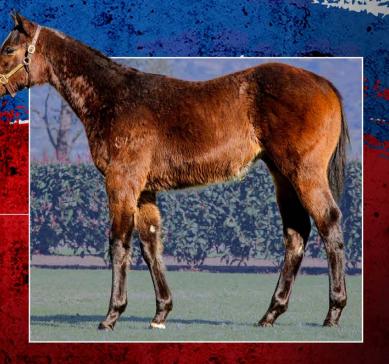

# Well-bred Gooree colt by Shalaa comes up trumps at National Yearling Sale

Agents combine to land son of Shalaa for \$360,000 at competitive Gold Coast auction

Lot 1493 Shalaa - Crowned Glory colt

MAGIC MILLIONS

### BY TIM ROWE | @ANZ\_NEWS

half-brother to Group 1-winning sire Hallowed Crown (Street Sense) by Arrowfield shuttler (Invincible Spirit), the last lot to be offered in Book 1 of the Magic Millions National Yearling Sale, last night sold for \$360,000 to put an exclamation mark on another show of the industry's ability to defy wider economic factors.

The supplementary entry, the highlight of the unreserved dispersal of the late Eduardo Cojuangco's bloodstock interests, purchased by Andrew Williams Bloodstock on behalf of a client of Victorian trainer Matt Laurie who relied on the Sydney agent's evaluation of the colt before committing to purchasing him. Continued on page 2>>

**NSW/QLD/WA DOMESTIC BLACK-TYPE CALENDAR - PAGE 33** 

MON 3RD - TUE 4TH AUGUST 2020 NATIONAL YEARLING SALE: SALE LIVE - VIEW HERE

TUESDAY 4TH AUGUST 2020 NATIONAL RACEHORSE SALE: VIEW CATALOGUE HERE

<< Continued from page 1 Also a half-brother to the now Aquis Farm-based stallion Needs Further (Encosta De Lago) as well as Twin Hills' Hallowed Crown, the colt is the tenth living foal out of Crowned Glory (Danehill), the Group 3 winner who was narrowly beaten in the Golden Slipper Stakes (Gr 1, 1200m).