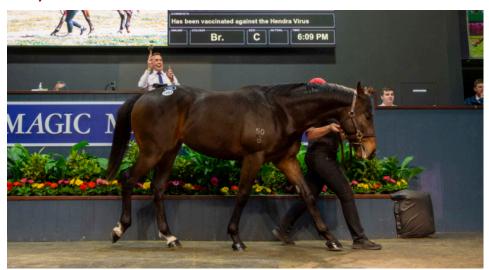

# Well-bred Gooree colt by Shalaa comes up trumps at National Yearling Sale

Agents combine to land son of Shalaa for \$360,000 at competitive Gold Coast auction

Lot 1493 Shalaa - Crowned Glory colt

MAGIC MILLIONS

### BY TIM ROWE | @ANZ\_NEWS

half-brother to Group 1-winning sire Hallowed Crown (Street Sense) by Arrowfield shuttler (Invincible Spirit), the last lot to be offered in Book 1 of the Magic Millions National Yearling Sale, last night sold for \$360,000 to put an exclamation mark on another show of the industry's ability to defy wider economic factors.

The supplementary entry, the highlight of the unreserved dispersal of the late Eduardo Cojuangco's bloodstock interests, purchased by Andrew Williams Bloodstock on behalf of a client of Victorian trainer Matt Laurie who relied on the Sydney agent's evaluation of the colt before committing to purchasing him. Continued on page 2>>