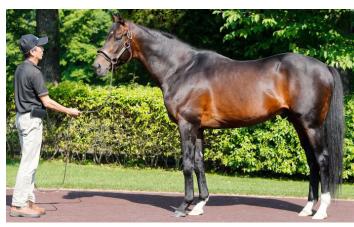

# Well-bred Gooree colt by Shalaa comes up trumps at National Yearling Sale

Agents combine to land son of Shalaa for \$360,000 at competitive Gold Coast auction

Lot 1493 Shalaa - Crowned Glory colt

MAGIC MILLIONS

### BY TIM ROWE | @ANZ\_NEWS

half-brother to Group 1-winning sire Hallowed Crown (Street Sense) by Arrowfield shuttler (Invincible Spirit), the last lot to be offered in Book 1 of the Magic Millions National Yearling Sale, last night sold for \$360,000 to put an exclamation mark on another show of the industry's ability to defy wider economic factors.

The supplementary entry, the highlight of the unreserved dispersal of the late Eduardo Cojuangco's bloodstock interests, purchased by Andrew Williams Bloodstock on behalf of a client of Victorian trainer Matt Laurie who relied on the Sydney agent's evaluation of the colt before committing to purchasing him. Continued on page 2>>